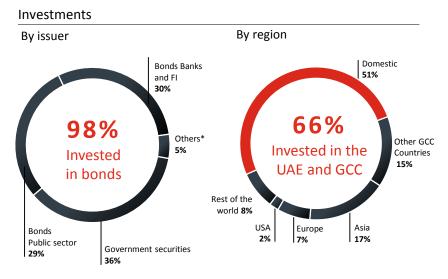

year to AED 30 billion as at 30 September 2016

Change%

| lightights (20 Soutombox 2016)                                                                                                                                                                                               |                                                   |         |         |         | Chung | 5070  |
|------------------------------------------------------------------------------------------------------------------------------------------------------------------------------------------------------------------------------|---------------------------------------------------|---------|---------|---------|-------|-------|
| Highlights (30 September 2016)                                                                                                                                                                                               | Balance sheet highlights (AED million)            | Sep'16  | Dec'15  | Sep'15  | YTD   | YoY   |
| <ul> <li>Total assets grew 18% year on year and 12% year to<br/>date to AED 255 billion</li> </ul>                                                                                                                           | Loans and advances to customers, net <sup>1</sup> | 161,562 | 146,250 | 142,198 | 10    | 14    |
| <ul> <li>Net loans and advances to customers increased 14%<br/>year on year and 10% year to date to AED 162 billion</li> </ul>                                                                                               | Investment securities                             | 25,750  | 20,864  | 22,332  | 23    | 15    |
| <ul> <li>Deposits from customers increased 18% year on<br/>year, and 7% year to date to AED 153 billion. Low<br/>cost current and savings account (CASA) deposits<br/>comprised 42.2% of total customers deposits</li> </ul> | Total assets                                      | 254,679 | 228,267 | 215,329 | 12    | 18    |
|                                                                                                                                                                                                                              | Deposits from customers                           | 153,353 | 143,526 | 130,009 | 7     | 18    |
| Loan to deposit ratio from customers was 105.4%<br>and advances to stable resources were 93.9% as at<br>30 September 2016                                                                                                    | Borrowings                                        | 35,635  | 33,472  | 34,321  | 6     | 4     |
|                                                                                                                                                                                                                              | Total equity                                      | 29,602  | 28,733  | 27,516  | 3     | 8     |
| <ul> <li>Investment securities increased 15% year on year<br/>and 23% year to date to AED 26 billion, mainly driven<br/>by an increase in UAE government bonds</li> </ul>                                                    | Ratios (%)                                        | Sep'16  | Dec'15  | Sep'15  | bps   | bps   |
| As at 30 September 2016, capital adequacy and tier I<br>ratios were 17.98% and 14.72% respectively. The<br>decline in CAR was mainly on account of balance                                                                   | CAR (Capital adequacy ratio)                      | 17.98   | 19.76   | 19.68   | (178) | (170) |
|                                                                                                                                                                                                                              | Tier I ratio                                      | 14.72   | 16.29   | 16.14   | (157) | (142) |
| sheet growth and change in asset mix                                                                                                                                                                                         | Advances to stable resources                      | 93.9    | 88.2    | 92.9    | 570   | 100   |
| <ul> <li>Total equity strengthened by AED 2.0 billion year on</li> </ul>                                                                                                                                                     |                                                   |         |         |         |       |       |