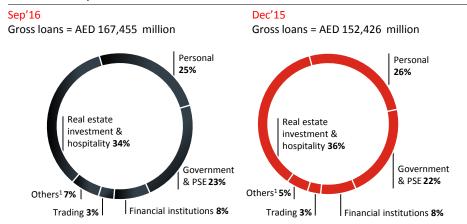

year to AED 30 billion as at 30 September 2016

Change%

| lightights (20 Soutombox 2016)                                                                                                                                                                                               |                                                   |         |         |         | Chung | 5070  |
|------------------------------------------------------------------------------------------------------------------------------------------------------------------------------------------------------------------------------|---------------------------------------------------|---------|---------|---------|-------|-------|
| Highlights (30 September 2016)                                                                                                                                                                                               | Balance sheet highlights (AED million)            | Sep'16  | Dec'15  | Sep'15  | YTD   | YoY   |
| <ul> <li>Total assets grew 18% year on year and 12% year to<br/>date to AED 255 billion</li> </ul>                                                                                                                           | Loans and advances to customers, net <sup>1</sup> | 161,562 | 146,250 | 142,198 | 10    | 14    |
| <ul> <li>Net loans and advances to customers increased 14%<br/>year on year and 10% year to date to AED 162 billion</li> </ul>                                                                                               | Investment securities                             | 25,750  | 20,864  | 22,332  | 23    | 15    |
| <ul> <li>Deposits from customers increased 18% year on<br/>year, and 7% year to date to AED 153 billion. Low<br/>cost current and savings account (CASA) deposits<br/>comprised 42.2% of total customers deposits</li> </ul> | Total assets                                      | 254,679 | 228,267 | 215,329 | 12    | 18    |
|                                                                                                                                                                                                                              | Deposits from customers                           | 153,353 | 143,526 | 130,009 | 7     | 18    |
| Loan to deposit ratio from customers was 105.4%<br>and advances to stable resources were 93.9% as at<br>30 September 2016                                                                                                    | Borrowings                                        | 35,635  | 33,472  | 34,321  | 6     | 4     |
|                                                                                                                                                                                                                              | Total equity                                      | 29,602  | 28,733  | 27,516  | 3     | 8     |
| <ul> <li>Investment securities increased 15% year on year<br/>and 23% year to date to AED 26 billion, mainly driven<br/>by an increase in UAE government bonds</li> </ul>                                                    | Ratios (%)                                        | Sep'16  | Dec'15  | Sep'15  | bps   | bps   |
| As at 30 September 2016, capital adequacy and tier I<br>ratios were 17.98% and 14.72% respectively. The<br>decline in CAR was mainly on account of balance                                                                   | CAR (Capital adequacy ratio)                      | 17.98   | 19.76   | 19.68   | (178) | (170) |
|                                                                                                                                                                                                                              | Tier I ratio                                      | 14.72   | 16.29   | 16.14   | (157) | (142) |
| sheet growth and change in asset mix                                                                                                                                                                                         | Advances to stable resources                      | 93.9    | 88.2    | 92.9    | 570   | 100   |
| <ul> <li>Total equity strengthened by AED 2.0 billion year on</li> </ul>                                                                                                                                                     |                                                   |         |         |         |       |       |