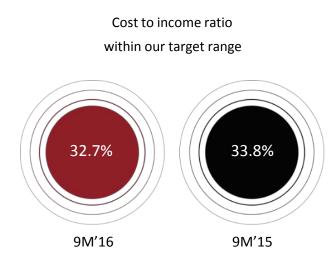

7 million accounted for 27% of operating income, compared to 24% in 9M'15 and was up 12% year on year. Increase in non-interest income was mainly on account of higher trading income and higher fee & commission income. Net fee and commission income of AED 1,092 million was up 4% year on year
- Gross retail banking fees of AED 833 million (excluding brokerage) were up 13% year on year, driven by higher loan volumes and credit card spend
- Gross corporate banking fees were 405 million compared to AED 410 million in 9M'15
- Trading income of AED 382 million was up 47% year on year, primarily on account of higher FX and derivative income

\* Other income includes revaluation of investment properties in Q4'15/Q2'16



#### Improved cost to income ratio of 32.7%, remains within our target range





#### Highlights

- 9M'16 operating profit before impairment allowances of AED 4,257 million increased 3% year on year, while Q3'16 operating profit of AED 1,406 million was up 11% over Q3'15
- 9M'16 operating expenses of AED 2,067 million declined 2% year on year, which resulted in a cost to income ratio of 32.7% in 9M'16 compared to 33.8% in 9M'15, an improvement of 110 basis points
- Q3'16 operating expenses of AED 663 million declined 10% year on year, resulting in an improved cost to income ratio of 32.1% for the quarter, compared to 36.8% for Q3'15

Operating profit before impairment allowances (AED million)





### Net loans to customers +10% YTD, with continuous focus on granular loan growth

#### Highlights

- Net loans to customers increased 14% year on year and 10% year to d