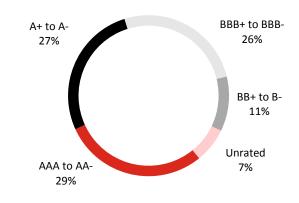

rther liquidity for the Bank
- 98% of the total portfolio was invested in bonds issued by government, corporate, public sector, banks and financial institutions
- Average life of the investment securities portfolio is 3.3 years
- 66% invested in the UAE and other GCC countries

#### **Portfolio summary:**

- 36% of the portfolio is invested in Government securities
- Non Government Bond Portfolio 64% of total portfolio
  - Rated A- or better: 57%
  - Rated Investment grade (i.e. BBB+ to BBB-): 30%
  - Rated below IG (BB+ and below including unrated): 13%

Maturity profile of investment securities portfolio (AED million)





\* Include corporate bonds, equity instruments and mutual funds

Total bond portfolio = AED 25,261 million Credit ratings as at 30 September 2016 (Standard & Poor's)





#### Healthy asset quality metrics

#### Highlights

- As at 30 September 2016, non-performing loans (NPL) and provision coverage ratios were 2.6% and 133.1% respectively, compared to 3.0% and 128.5% as at 31 December 2015
- Non-performing loans were AED 4,445 million compared to AED 4,834 million as at 31 December 2015. Cost of risk was 80 bps compared to 79 bps for June'16
- Total loan impairment charges, net of recoveries amounted to AED 1,115 million for 9M'16, which included collective impairment charges of AED 227 million to account for the increase in the loan book and reflecting our prudent risk management approach
- Collective impairment allowance balance was AED 3,196 million and 1.81% of credit risk weighted assets, while individual impairment allowance balances were AED 2,8