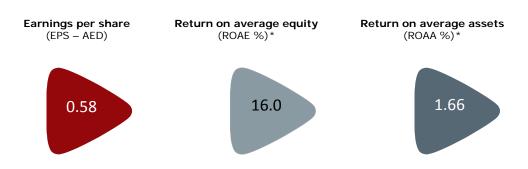

1,271           Impairment allowances         (1,083)         (391)         177         (380)         (351)         (66)           Share in profit of associate         5         0         NA         2         0           Profit before taxation         3,179         3,742         (15)         1,028         1,128         1,205           Overseas income tax expense         (26)         (6)         NM         (22)         (2) | Change %         Q3'16         Q2'16         Q3'15         QoQ         Change %         QoA         Change %         Q3'16         Q2'16         Q3'15         QoQ         Change %         QoA         Change %         Q3'16         Q2'16         Q3'15         QoQ         QoA         QoA |

Figures may not add up due to rounding differences

#### Key indicators (9M'16)



\*Annualised, for ROE/ROA calculations, net profit attributable to equity shareholders is considered, i.e., net profit after deducting minority interest and coupon on Tier 1 capital notes

#### 9M'16 vs. 9M'15 comparis

- Operating income of AE year on year. 9M'15 recoveries and interest i were not repeated in 9M<sup>4</sup>
- Total net interest incom 2% lower year on year, pa interest income of AED 9M'15
- Interest expense for 9M compared to AED 1,118 by higher funding costs liquidity environment
- Whilst profitability declin maintained a robust ROA for the nine month period

#### Q3'16 vs. Q3'15 comparison:

- Operating income of AED 2,070 million was up 3% year on year, while non-interest income of AED 541 million was up 16% over Q3'15
- Operating profit before impairment allowances o