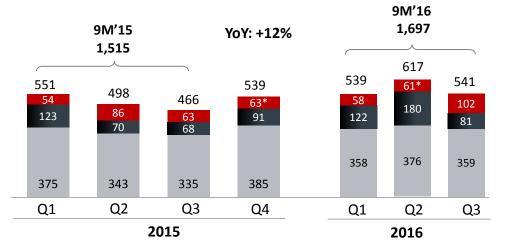

ed by higher funding costs and impairment allowances of AED 380 million compared to AED 66 million in Q3'15



3.37%

9M'15

80.2

2015

+11% -----

88.7

Sep'16

Net interest margin

3.02%

9M'16

CAGR: +3%

69.6

Time deposits (AED billion)

71.0

2013

### Increase in cost of funds reflective of the tighter liquidity environment

Net interest and Islamic financing income (AED million)

Evolution of NIMs & yields

4.17%

9M'15

+2% ---->

63.3

2015

64.7

Sep'16

72.9

2012

Interest income Interest expense



Cost of funds (%)

2014



### Continued focus on diversifying revenues

#### Operating income (AED million)



Non interest income (%) Net interest income (%)

#### Non-interest income (AED million)

■ Net fees and commission income ■ Net trading income ■ Other operating income



#### Gross fee income breakdown (AED million)



<sup>1</sup> Others include brokerage, fees from trust and other fiduciary activities and other fees

#### Highlights (9M'16 vs. 9M'15)

- Non-interest income of AED 1,697 million accounted for 27% of operating income, compared to 24% in 9M'15 and was up 12% year on year. Increase in non-interest income was mainly on account of higher trading income and higher fee & commission income. Net fee and commission income of AED 1,092 million was up 4% year on year
- Gross retail banking fees of AED 833 million (excluding brokerage) were up 13% year on year, driven by higher loan volumes and credit card spend
- Gross corporate banking fees were 405 million compared to AED 410 million in 9M'15
- Trading income of AED 382 million was up 47% year on