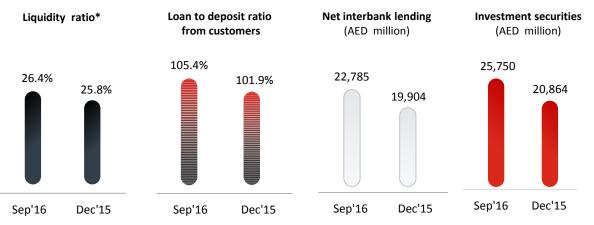

year to AED 30 billion as at 30 September 2016

Change%

| lightights (20 Soutombox 2016)                                                                                                                                                                                               |                                                   |         |         |         | Chung | 5070  |
|------------------------------------------------------------------------------------------------------------------------------------------------------------------------------------------------------------------------------|---------------------------------------------------|---------|---------|---------|-------|-------|
| Highlights (30 September 2016)                                                                                                                                                                                               | Balance sheet highlights (AED million)            | Sep'16  | Dec'15  | Sep'15  | YTD   | YoY   |
| <ul> <li>Total assets grew 18% year on year and 12% year to<br/>date to AED 255 billion</li> </ul>                                                                                                                           | Loans and advances to customers, net <sup>1</sup> | 161,562 | 146,250 | 142,198 | 10    | 14    |
| <ul> <li>Net loans and advances to customers increased 14%<br/>year on year and 10% year to date to AED 162 billion</li> </ul>                                                                                               | Investment securities                             | 25,750  | 20,864  | 22,332  | 23    | 15    |
| <ul> <li>Deposits from customers increased 18% year on<br/>year, and 7% year to date to AED 153 billion. Low<br/>cost current and savings account (CASA) deposits<br/>comprised 42.2% of total customers deposits</li> </ul> | Total assets                                      | 254,679 | 228,267 | 215,329 | 12    | 18    |
|                                                                                                                                                                                                                              | Deposits from customers                           | 153,353 | 143,526 | 130,009 | 7     | 18    |
| Loan to deposit ratio from customers was 105.4%<br>and advances to stable resources were 93.9% as at<br>30 September 2016                                                                                                    | Borrowings                                        | 35,635  | 33,472  | 34,321  | 6     | 4     |
|                                                                                                                                                                                                                              | Total equity                                      | 29,602  | 28,733  | 27,516  | 3     | 8     |
| <ul> <li>Investment securities increased 15% year on year<br/>and 23% year to date to AED 26 billion, mainly driven<br/>by an increase in UAE government bonds</li> </ul>                                                    | Ratios (%)                                        | Sep'16  | Dec'15  | Sep'15  | bps   | bps   |
| As at 30 September 2016, capital adequacy and tier I<br>ratios were 17.98% and 14.72% respectively. The<br>decline in CAR was mainly on account of balance                                                                   | CAR (Capital adequacy ratio)                      | 17.98   | 19.76   | 19.68   | (178) | (170) |
|                                                                                                                                                                                                                              | Tier I ratio                                      | 14.72   | 16.29   | 16.14   | (157) | (142) |
| sheet growth and change in asset mix                                                                                                                                                                                         | Advances to stable resources                      | 93.9    | 88.2    | 92.9    | 570   | 100   |
| <ul> <li>Total equity strengthened by AED 2.0 billion year on</li> </ul>                                                                                                                                                     |                                                   |         |         |         |       |       |