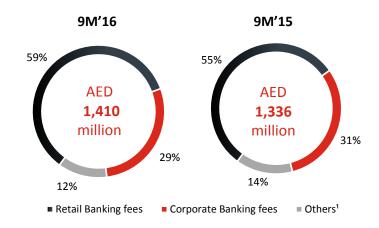

ces of AED 380 million compared to AED 66 million in Q3'15



3.37%

9M'15

80.2

2015

+11% -----

88.7

Sep'16

Net interest margin

3.02%

9M'16

CAGR: +3%

69.6

Time deposits (AED billion)

71.0

2013

### Increase in cost of funds reflective of the tighter liquidity environment

Net interest and Islamic financing income (AED million)

Evolution of NIMs & yields

4.17%

9M'15

+2% ---->

63.3

2015

64.7

Sep'16

72.9

2012

Interest income Interest expense



Cost of funds (%)

2014



### Continued focus on diversifying revenues

#### Operating income (AED million)



Non interest income (%) Net interest income (%)

#### Non-interest income (AED million)

■ Net fees and commission income ■ Net trading income ■ Other operating income



#### Gross fee income breakdown (AED million)



<sup>1</sup> Others include brokerage, fees from trust and other fiduciary activities and other fees

#### Highlights (9M'16 vs. 9M'15)

- Non-interest income of AED 1,697 million accounted for 27% of operating income, compared to 24% in 9M'15 and was up 12% year on year. Increase in non-interest income was mainly on account of higher trading income and higher fee & commission income. Net fee and commission income of AED 1,092 million was up 4% year on year
- Gross retail banking fees of AED 833 million (excluding brokerage) were up 13% year on year, driven by higher loan volumes and credit card spend
- Gross corporate banking fees were 405 million compared to AED 410 million in 9M'15
- Trading income of AED 382 million was up 47% year on year, primarily on account of higher FX and deriv