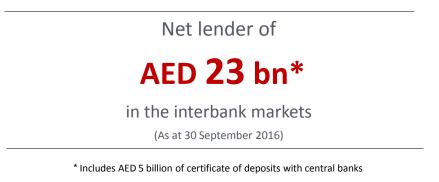

llion |
|------------------------------------------|-------------|
| GMTN/EMTN                                | 20,484      |
| Subordinated debt                        | 4,194       |
| Euro Commercial paper                    | 10,551      |
| Borrowings through repurchase agreements | 2,711       |
| Islamic Sukuk notes                      | 1,839       |
| Bilateral loans                          | 3,304       |
| Syndication loan                         | 1,466       |
| Certificate of Deposits                  | 1,637       |
| Total                                    | 46,186      |



Wholesale funding as a % of total liabilities

Wholesale funding including Euro Commercial Paper accounted for 21% of total liabilities, providing a stable, long-term and reliable source of funding





#### Strong capital ratios and high liquidity levels maintained

#### Highlights

- As at 30 September 2016, the Bank's capital adequacy ratio (Basel II) and Tier I ratios were 17.98% and 14.72% respectively, while core Tier I ratio was 12.70%, and total risk weighted assets were at AED 197 billion
- Decline in CAR was mainly on account of balance sheet growth and change in asset mix. The capital adequacy ratio minimum requirement stipulated by the UAE Central Bank is 12% and Tier I minimum requirement is 8%
- As at 30 September 2016, the Bank's liquidity ratio was 26.4%, compared to 2015 average of 25% and 24.9% as at 30 June 2016
- As at 30 September 2016, the Bank's loan to deposit ratio was 105.4%, investment securities totaled AED 26 billion, while the Bank continued to be a net l