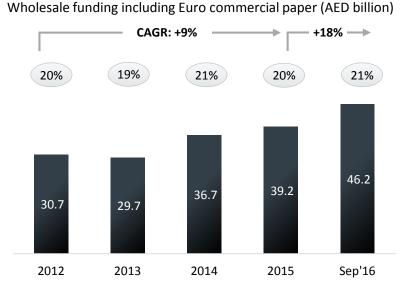

year to AED 30 billion as at 30 September 2016

Change%

| lightights (20 Soutombox 2016)                                                                                                                                                                                               |                                                   |         |         |         | Chung | 5070  |
|------------------------------------------------------------------------------------------------------------------------------------------------------------------------------------------------------------------------------|---------------------------------------------------|---------|---------|---------|-------|-------|
| Highlights (30 September 2016)                                                                                                                                                                                               | Balance sheet highlights (AED million)            | Sep'16  | Dec'15  | Sep'15  | YTD   | YoY   |
| <ul> <li>Total assets grew 18% year on year and 12% year to<br/>date to AED 255 billion</li> </ul>                                                                                                                           | Loans and advances to customers, net <sup>1</sup> | 161,562 | 146,250 | 142,198 | 10    | 14    |
| <ul> <li>Net loans and advances to customers increased 14%<br/>year on year and 10% year to date to AED 162 billion</li> </ul>                                                                                               | Investment securities                             | 25,750  | 20,864  | 22,332  | 23    | 15    |
| <ul> <li>Deposits from customers increased 18% year on<br/>year, and 7% year to date to AED 153 billion. Low<br/>cost current and savings account (CASA) deposits<br/>comprised 42.2% of total customers deposits</li> </ul> | Total assets                                      | 254,679 | 228,267 | 215,329 | 12    | 18    |
|                                                                                                                                                                                                                              | Deposits from customers                           | 153,353 | 143,526 | 130,009 | 7     | 18    |
| Loan to deposit ratio from customers was 105.4%<br>and advances to stable resources were 93.9% as at<br>30 September 2016                                                                                                    | Borrowings                                        | 35,635  | 33,472  | 34,321  | 6     | 4     |
|                                                                                                                                                                                                                              | Total equity                                      | 29,602  | 28,733  | 27,516  | 3     | 8     |
| <ul> <li>Investment securities increased 15% year on year<br/>and 23% year to date to AED 26 billion, mainly driven<br/>by an increase in UAE government bonds</li> </ul>                                                    | Ratios (%)                                        | Sep'16  | Dec'15  | Sep'15  | bps   | bps   |
| As at 30 September 2016, capital adequacy and tier I<br>ratios were 17.98% and 14.72% respectively. The<br>decline in CAR was mainly on account of balance                                                                   | CAR (Capital adequacy ratio)                      | 17.98   | 19.76   | 19.68   | (178) | (170) |
|                                                                                                                                                                                                                              | Tier I ratio                                      | 14.72   | 16.29   | 16.14   | (157) | (142) |
| sheet growth and change in asset mix                                                                                                                                                                                         | Advances to stable resources                      | 93.9    | 88.2    | 92.9    | 570   | 100   |
| <ul> <li>Total equity strengthened by AED 2.0 billion year on</li> </ul>                                                                                                                                                     |                                                   |         |         |         |       |       |