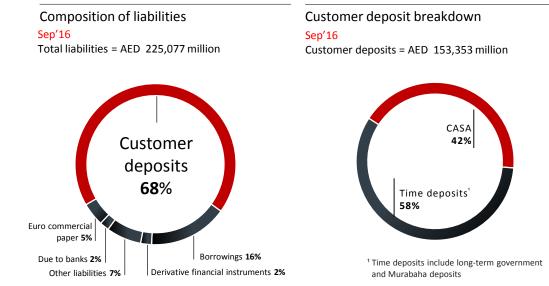

year to AED 30 billion as at 30 September 2016

Change%

| lightights (20 Soutombox 2016)                                                                                                                                                                                               |                                                   |         |         |         | Chung | 5070  |
|------------------------------------------------------------------------------------------------------------------------------------------------------------------------------------------------------------------------------|---------------------------------------------------|---------|---------|---------|-------|-------|
| Highlights (30 September 2016)                                                                                                                                                                                               | Balance sheet highlights (AED million)            | Sep'16  | Dec'15  | Sep'15  | YTD   | YoY   |
| <ul> <li>Total assets grew 18% year on year and 12% year to<br/>date to AED 255 billion</li> </ul>                                                                                                                           | Loans and advances to customers, net <sup>1</sup> | 161,562 | 146,250 | 142,198 | 10    | 14    |
| <ul> <li>Net loans and advances to customers increased 14%<br/>year on year and 10% year to date to AED 162 billion</li> </ul>                                                                                               | Investment securities                             | 25,750  | 20,864  | 22,332  | 23    | 15    |
| <ul> <li>Deposits from customers increased 18% year on<br/>year, and 7% year to date to AED 153 billion. Low<br/>cost current and savings account (CASA) deposits<br/>comprised 42.2% of total customers deposits</li> </ul> | Total assets                                      | 254,679 | 228,267 | 215,329 | 12    | 18    |
|                                                                                                                                                                                                                              | Deposits from customers                           | 153,353 | 143,526 | 130,009 | 7     | 18    |
| Loan to deposit ratio from customers was 105.4%<br>and advances to stable resources were 93.9% as at<br>30 September 2016                                                                                                    | Borrowings                                        | 35,635  | 33,472  | 34,321  | 6     | 4     |
|                                                                                                                                                                                                                              | Total equity                                      | 29,602  | 28,733  | 27,516  | 3     | 8     |
| <ul> <li>Investment securities increased 15% year on year<br/>and 23% year to date to AED 26 billion, mainly driven<br/>by an increase in UAE government bonds</li> </ul>                                                    | Ratios (%)                                        | Sep'16  | Dec'15  | Sep'15  | bps   | bps   |
| As at 30 September 2016, capital adequacy and tier I<br>ratios were 17.98% and 14.72% respectively. The<br>decline in CAR was mainly on account of balance                                                                   | CAR (Capital adequacy ratio)                      | 17.98   | 19.76   | 19.68   | (178) | (170) |
|                                                                                                                                                                                                                              | Tier I ratio                                      | 14.72   | 16.29   | 16.14   | (157) | (142) |
| sheet growth and change in asset mix                                                                                                                                                                                         | Advances to stable resources                      | 93.9    | 88.2    | 92.9    | 570   | 100   |
| <ul> <li>Total equity strengthened by AED 2.0 billion year on</li> </ul>                                                                                                                                                     |                                                   |         |         |         |       |       |