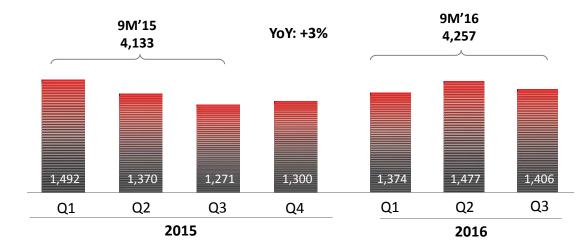

year to AED 30 billion as at 30 September 2016

Change%

| lightights (20 Soutombox 2016)                                                                                                                                                                                               |                                                   |         |         |         | Chung | 5070  |
|------------------------------------------------------------------------------------------------------------------------------------------------------------------------------------------------------------------------------|---------------------------------------------------|---------|---------|---------|-------|-------|
| Highlights (30 September 2016)                                                                                                                                                                                               | Balance sheet highlights (AED million)            | Sep'16  | Dec'15  | Sep'15  | YTD   | YoY   |
| <ul> <li>Total assets grew 18% year on year and 12% year to<br/>date to AED 255 billion</li> </ul>                                                                                                                           | Loans and advances to customers, net <sup>1</sup> | 161,562 | 146,250 | 142,198 | 10    | 14    |
| <ul> <li>Net loans and advances to customers increased 14%<br/>year on year and 10% year to date to AED 162 billion</li> </ul>                                                                                               | Investment securities                             | 25,750  | 20,864  | 22,332  | 23    | 15    |
| <ul> <li>Deposits from customers increased 18% year on<br/>year, and 7% year to date to AED 153 billion. Low<br/>cost current and savings account (CASA) deposits<br/>comprised 42.2% of total customers deposits</li> </ul> | Total assets                                      | 254,679 | 228,267 | 215,329 | 12    | 18    |
|                                                                                                                                                                                                                              | Deposits from customers                           | 153,353 | 143,526 | 130,009 | 7     | 18    |
| Loan to deposit ratio from customers was 105.4%<br>and advances to stable resources were 93.9% as at<br>30 September 2016                                                                                                    | Borrowings                                        | 35,635  | 33,472  | 34,321  | 6     | 4     |
|                                                                                                                                                                                                                              | Total equity                                      | 29,602  | 28,733  | 27,516  | 3     | 8     |
| <ul> <li>Investment securities increased 15% year on year<br/>and 23% year to date to AED 26 billion, mainly driven<br/>by an increase in UAE government bonds</li> </ul>                                                    | Ratios (%)                                        | Sep'16  | Dec'15  | Sep'15  | bps   | bps   |
| As at 30 September 2016, capital adequacy and tier I<br>ratios were 17.98% and 14.72% respectively. The<br>decline in CAR was mainly on account of balance                                                                   | CAR (Capital adequacy ratio)                      | 17.98   | 19.76   | 19.68   | (178) | (170) |
|                                                                                                                                                                                                                              | Tier I ratio                                      | 14.72   | 16.29   | 16.14   | (157) | (142) |
| sheet growth and change in asset mix                                                                                                                                                                                         | Advances to stable resources                      | 93.9    | 88.2    | 92.9    | 570   | 100   |
| <ul> <li>Total equity strengthened by AED 2.0 billion year on</li> </ul>                                                                                                                                                     |                                                   |         |         |         |       |       |