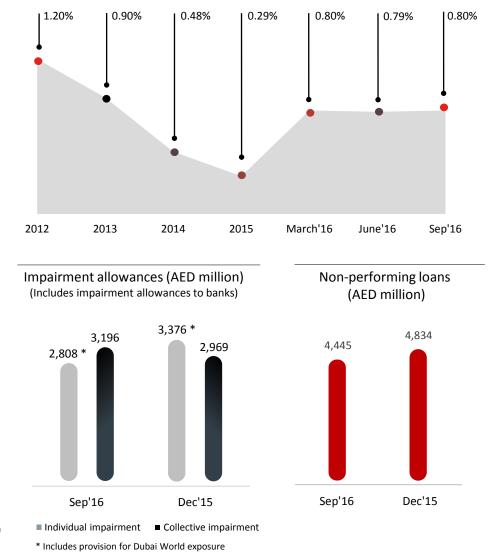

year to AED 30 billion as at 30 September 2016

Change%

| lightights (20 Soutombox 2016)                                                                                                                                                                                               |                                                   |         |         |         | Chung | 5070  |
|------------------------------------------------------------------------------------------------------------------------------------------------------------------------------------------------------------------------------|---------------------------------------------------|---------|---------|---------|-------|-------|
| Highlights (30 September 2016)                                                                                                                                                                                               | Balance sheet highlights (AED million)            | Sep'16  | Dec'15  | Sep'15  | YTD   | YoY   |
| <ul> <li>Total assets grew 18% year on year and 12% year to<br/>date to AED 255 billion</li> </ul>                                                                                                                           | Loans and advances to customers, net <sup>1</sup> | 161,562 | 146,250 | 142,198 | 10    | 14    |
| <ul> <li>Net loans and advances to customers increased 14%<br/>year on year and 10% year to date to AED 162 billion</li> </ul>                                                                                               | Investment securities                             | 25,750  | 20,864  | 22,332  | 23    | 15    |
| <ul> <li>Deposits from customers increased 18% year on<br/>year, and 7% year to date to AED 153 billion. Low<br/>cost current and savings account (CASA) deposits<br/>comprised 42.2% of total customers deposits</li> </ul> | Total assets                                      | 254,679 | 228,267 | 215,329 | 12    | 18    |
|                                                                                                                                                                                                                              | Deposits from customers                           | 153,353 | 143,526 | 130,009 | 7     | 18    |
| Loan to deposit ratio from customers was 105.4%<br>and advances to stable resources were 93.9% as at<br>30 September 2016                                                                                                    | Borrowings                                        | 35,635  | 33,472  | 34,321  | 6     | 4     |
|                                                                                                                                                                                                                              | Total equity                                      | 29,602  | 28,733  | 27,516  | 3     | 8     |
| <ul> <li>Investment securities increased 15% year on year<br/>and 23% year to date to AED 26 billion, mainly driven<br/>by an increase in UAE government bonds</li> </ul>                                                    | Ratios (%)                                        | Sep'16  | Dec'15  | Sep'15  | bps   | bps   |
| As at 30 September 2016, capital adequacy and tier I<br>ratios were 17.98% and 14.72% respectively. The<br>decline in CAR was mainly on account of balance                                                                   | CAR (Capital adequacy ratio)                      | 17.98   | 19.76   | 19.68   | (178) | (170) |
|                                                                                                                                                                                                                              | Tier I ratio                                      | 14.72   | 16.29   | 16.14   | (157) | (142) |
| sheet growth and change in asset mix                                                                                                                                                                                         | Advances to stable resources                      | 93.9    | 88.2    | 92.9    | 570   | 100   |
| <ul> <li>Total equity strengthened by AED 2.0 billion year on</li> </ul>                                                                                                                                                     |                                                   |         |         |         |       |       |