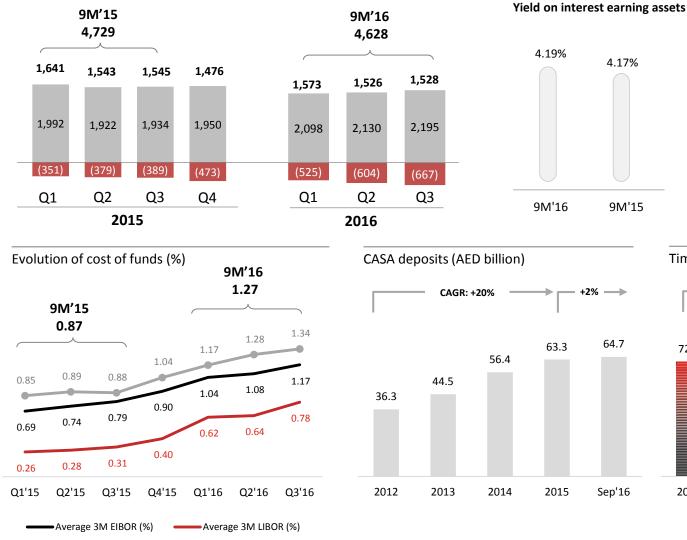

perating profit before impairment allowances of AED 1,406 million was up 11% year on year, benefiting from an efficiently managed cost base. Operating expenses for Q3'16 declined 10% year on year to AED 663 million
- Net profit of AED 1,006 million was 16% lower year on year, impacted by higher funding costs and impairment allowances of AED 380 million compared to AED 66 million in Q3'15



3.37%

9M'15

80.2

2015

+11% -----

88.7

Sep'16

Net interest margin

3.02%

9M'16

CAGR: +3%

69.6

Time deposits (AED billion)

71.0

2013

### Increase in cost of funds reflective of the tighter liquidity environment

Net interest and Islamic financing income (AED million)

Evolution of NIMs & yields

4.17%

9M'15

+2% ---->

63.3

2015

64.7

Sep'16

72.9

2012

Interest income Interest expense



Cost of funds (%)

2014



### Continued focus on diversifying revenues

#### Operating income (AED million)



Non interest income (%) Net interest income (%)

#### Non-interest income (AED million)

■ Net fees and commission income ■ Net trading income ■ Other operating income



#### Gross fee income breakdown (AED million)



<sup>1</sup> Others include brokerage, fees from trust and other fiduciary activities and other fees

#### Highlights (9M'16 vs. 9M'15)

- Non-interest income of AED 1,697 million accounted for 27% of operating income, compared to 24% in 9M'15 and was up 12% year on year. Increase in non-interest income was mainly on account of higher trading income and higher fee & commission income. Net fee and commission income of AED 1,092 million was up 4% year on year
- Gr