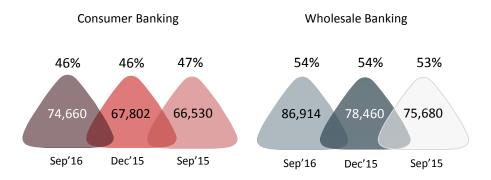

year to AED 30 billion as at 30 September 2016

Change%

| lightights (20 Soutombox 2016)                                                                                                                                                                                               |                                                   |         |         |         | Chung | 5070  |
|------------------------------------------------------------------------------------------------------------------------------------------------------------------------------------------------------------------------------|---------------------------------------------------|---------|---------|---------|-------|-------|
| Highlights (30 September 2016)                                                                                                                                                                                               | Balance sheet highlights (AED million)            | Sep'16  | Dec'15  | Sep'15  | YTD   | YoY   |
| <ul> <li>Total assets grew 18% year on year and 12% year to<br/>date to AED 255 billion</li> </ul>                                                                                                                           | Loans and advances to customers, net <sup>1</sup> | 161,562 | 146,250 | 142,198 | 10    | 14    |
| <ul> <li>Net loans and advances to customers increased 14%<br/>year on year and 10% year to date to AED 162 billion</li> </ul>                                                                                               | Investment securities                             | 25,750  | 20,864  | 22,332  | 23    | 15    |
| <ul> <li>Deposits from customers increased 18% year on<br/>year, and 7% year to date to AED 153 billion. Low<br/>cost current and savings account (CASA) deposits<br/>comprised 42.2% of total customers deposits</li> </ul> | Total assets                                      | 254,679 | 228,267 | 215,329 | 12    | 18    |
|                                                                                                                                                                                                                              | Deposits from customers                           | 153,353 | 143,526 | 130,009 | 7     | 18    |
| Loan to deposit ratio from customers was 105.4%<br>and advances to stable resources were 93.9% as at<br>30 September 2016                                                                                                    | Borrowings                                        | 35,635  | 33,472  | 34,321  | 6     | 4     |
|                                                                                                                                                                                                                              | Total equity                                      | 29,602  | 28,733  | 27,516  | 3     | 8     |
| <ul> <li>Investment securities increased 15% year on year<br/>and 23% year to date to AED 26 billion, mainly driven<br/>by an increase in UAE government bonds</li> </ul>                                                    | Ratios (%)                                        | Sep'16  | Dec'15  | Sep'15  | bps   | bps   |
| As at 30 September 2016, capital adequacy and tier I<br>ratios were 17.98% and 14.72% respectively. The<br>decline in CAR was mainly on account of balance                                                                   | CAR (Capital adequacy ratio)                      | 17.98   | 19.76   | 19.68   | (178) | (170) |
|                                                                                                                                                                                                                              | Tier I ratio                                      | 14.72   | 16.29   | 16.14   | (157) | (142) |
| sheet growth and change in asset mix                                                                                                                                                                                         | Advances to stable resources                      | 93.9    | 88.2    | 92.9    | 570   | 100   |
| <ul> <li>Total equity strengthened by AED 2.0 billion year on</li> </ul>                                                                                                                                                     |                                                   |         |         |         |       |       |