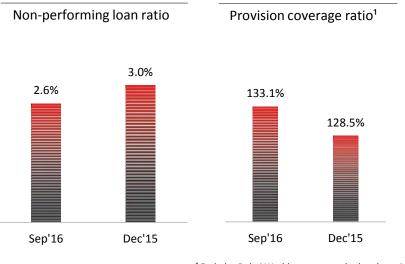

year to AED 30 billion as at 30 September 2016

Change%

| lightights (20 Soutombox 2016)                                                                                                                                                                                               |                                                   |         |         |         | Chung | 5070  |
|------------------------------------------------------------------------------------------------------------------------------------------------------------------------------------------------------------------------------|---------------------------------------------------|---------|---------|---------|-------|-------|
| Highlights (30 September 2016)                                                                                                                                                                                               | Balance sheet highlights (AED million)            | Sep'16  | Dec'15  | Sep'15  | YTD   | YoY   |
| <ul> <li>Total assets grew 18% year on year and 12% year to<br/>date to AED 255 billion</li> </ul>                                                                                                                           | Loans and advances to customers, net <sup>1</sup> | 161,562 | 146,250 | 142,198 | 10    | 14    |
| <ul> <li>Net loans and advances to customers increased 14%<br/>year on year and 10% year to date to AED 162 billion</li> </ul>                                                                                               | Investment securities                             | 25,750  | 20,864  | 22,332  | 23    | 15    |
| <ul> <li>Deposits from customers increased 18% year on<br/>year, and 7% year to date to AED 153 billion. Low<br/>cost current and savings account (CASA) deposits<br/>comprised 42.2% of total customers deposits</li> </ul> | Total assets                                      | 254,679 | 228,267 | 215,329 | 12    | 18    |
|                                                                                                                                                                                                                              | Deposits from customers                           | 153,353 | 143,526 | 130,009 | 7     | 18    |
| Loan to deposit ratio from customers was 105.4%<br>and advances to stable resources were 93.9% as at<br>30 September 2016                                                                                                    | Borrowings                                        | 35,635  | 33,472  | 34,321  | 6     | 4     |
|                                                                                                                                                                                                                              | Total equity                                      | 29,602  | 28,733  | 27,516  | 3     | 8     |
| <ul> <li>Investment securities increased 15% year on year<br/>and 23% year to date to AED 26 billion, mainly driven<br/>by an increase in UAE government bonds</li> </ul>                                                    | Ratios (%)                                        | Sep'16  | Dec'15  | Sep'15  | bps   | bps   |
| As at 30 September 2016, capital adequacy and tier I<br>ratios were 17.98% and 14.72% respectively. The<br>decline in CAR was mainly on account of balance                                                                   | CAR (Capital adequacy ratio)                      | 17.98   | 19.76   | 19.68   | (178) | (170) |
|                                                                                                                                                                                                                              | Tier I ratio                                      | 14.72   | 16.29   | 16.14   | (157) | (142) |
| sheet growth and change in asset mix                                                                                                                                                                                         | Advances to stable resources                      | 93.9    | 88.2    | 92.9    | 570   | 100   |
| <ul> <li>Total equity strengthened by AED 2.0 billion year on</li> </ul>                                                                                                                                                     |                                                   |         |         |         |       |       |