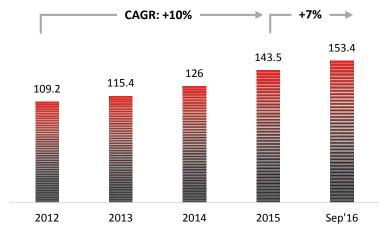

year to AED 30 billion as at 30 September 2016

Change%

| lightights (20 Soutombox 2016)                                                                                                                                                                                               |                                                   |         |         |         | Chung | 5070  |
|------------------------------------------------------------------------------------------------------------------------------------------------------------------------------------------------------------------------------|---------------------------------------------------|---------|---------|---------|-------|-------|
| Highlights (30 September 2016)                                                                                                                                                                                               | Balance sheet highlights (AED million)            | Sep'16  | Dec'15  | Sep'15  | YTD   | YoY   |
| <ul> <li>Total assets grew 18% year on year and 12% year to<br/>date to AED 255 billion</li> </ul>                                                                                                                           | Loans and advances to customers, net <sup>1</sup> | 161,562 | 146,250 | 142,198 | 10    | 14    |
| <ul> <li>Net loans and advances to customers increased 14%<br/>year on year and 10% year to date to AED 162 billion</li> </ul>                                                                                               | Investment securities                             | 25,750  | 20,864  | 22,332  | 23    | 15    |
| <ul> <li>Deposits from customers increased 18% year on<br/>year, and 7% year to date to AED 153 billion. Low<br/>cost current and savings account (CASA) deposits<br/>comprised 42.2% of total customers deposits</li> </ul> | Total assets                                      | 254,679 | 228,267 | 215,329 | 12    | 18    |
|                                                                                                                                                                                                                              | Deposits from customers                           | 153,353 | 143,526 | 130,009 | 7     | 18    |
| Loan to deposit ratio from customers was 105.4%<br>and advances to stable resources were 93.9% as at<br>30 September 2016                                                                                                    | Borrowings                                        | 35,635  | 33,472  | 34,321  | 6     | 4     |
|                                                                                                                                                                                                                              | Total equity                                      | 29,602  | 28,733  | 27,516  | 3     | 8     |
| <ul> <li>Investment securities increased 15% year on year<br/>and 23% year to date to AED 26 billion, mainly driven<br/>by an increase in UAE government bonds</li> </ul>                                                    | Ratios (%)                                        | Sep'16  | Dec'15  | Sep'15  | bps   | bps   |
| As at 30 September 2016, capital adequacy and tier I<br>ratios were 17.98% and 14.72% respectively. The<br>decline in CAR was mainly on account of balance                                                                   | CAR (Capital adequacy ratio)                      | 17.98   | 19.76   | 19.68   | (178) | (170) |
|                                                                                                                                                                                                                              | Tier I ratio                                      | 14.72   | 16.29   | 16.14   | (157) | (142) |
| sheet growth and change in asset mix                                                                                                                                                                                         | Advances to stable resources                      | 93.9    | 88.2    | 92.9    | 570   | 100   |
| <ul> <li>Total equity strengthened by AED 2.0 billion year on</li> </ul>                                                                                                                                                     |                                                   |         |         |         |       |       |