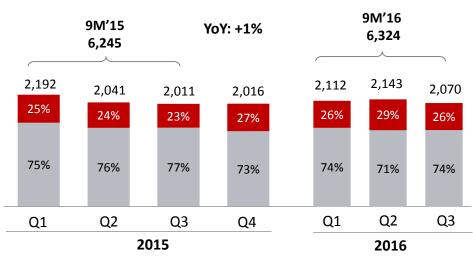

ficiently managed cost base. Operating expenses for Q3'16 declined 10% year on year to AED 663 million
- Net profit of AED 1,006 million was 16% lower year on year, impacted by higher funding costs and impairment allowances of AED 380 million compared to AED 66 million in Q3'15



3.37%

9M'15

80.2

2015

+11% -----

88.7

Sep'16

Net interest margin

3.02%

9M'16

CAGR: +3%

69.6

Time deposits (AED billion)

71.0

2013

### Increase in cost of funds reflective of the tighter liquidity environment

Net interest and Islamic financing income (AED million)

Evolution of NIMs & yields

4.17%

9M'15

+2% ---->

63.3

2015

64.7

Sep'16

72.9

2012

Interest income Interest expense



Cost of funds (%)

2014



### Continued focus on diversifying revenues

#### Operating income (AED million)



Non interest income (%) Net interest income (%)

#### Non-interest income (AED million)

■ Net fees and commission income ■ Net trading income ■ Other operating income



#### Gross fee income breakdown (AED million)



<sup>1</sup> Others include brokerage, fees from trust and other fiduciary activities and other fees

#### Highlights (9M'16 vs. 9M'15)

- Non-interest income of AED 1,697 million accounted for 27% of operating income, compared to 24% in 9M'15 and was up 12% year on year. Increase in non-interest income was mainly on account of higher trading income and higher fee & commission income. Net fee and commission income of AED 1,092 million was up 4% year on year
- Gross retail banking fees of AED 833 million (excluding brokerage) were up 13% year on year, driven by higher loan