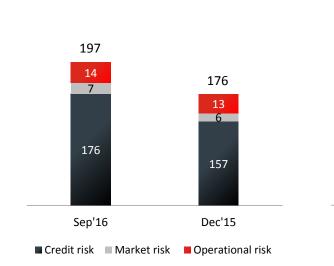

and Tier I ratios were 17.98% and 14.72% respectively, while core Tier I ratio was 12.70%, and total risk weighted assets were at AED 197 billion
- Decline in CAR was mainly on account of balance sheet growth and change in asset mix. The capital adequacy ratio minimum requirement stipulated by the UAE Central Bank is 12% and Tier I minimum requirement is 8%
- As at 30 September 2016, the Bank's liquidity ratio was 26.4%, compared to 2015 average of 25% and 24.9% as at 30 June 2016
- As at 30 September 2016, the Bank's loan to deposit ratio was 105.4%, investment securities totaled AED 26 billion, while the Bank continued to be a net lender of AED 23 billion in the interbank markets



Capital adequacy ratio

Core tier I ratio Additional tier I capital ratio

Tier I and core tier I ratios



Risk weighted assets (AED billion)

Strong liquidity



Liquid assets include cash and balances with Central Banks, deposits and balances due from banks, reverse repo placements, trading securities, and liquid investments

Liquidity ratio: liquid assets/total assets



#### Investment securities - 98% of total portfolio invested in bonds

#### Highlights

- Investment securities increased 23% to AED 25,750 million over 31 December 2015, mainly attributable to increase in UAE government bonds providing further liquidity for the Bank
- 98% of the total portfolio was invested in bonds issued by government, corporate, public sector, banks and financial institutions
- Average life of the investment securities portfolio is 3.3 years
- 66% invested in the UAE and other GCC countries

#### **Por