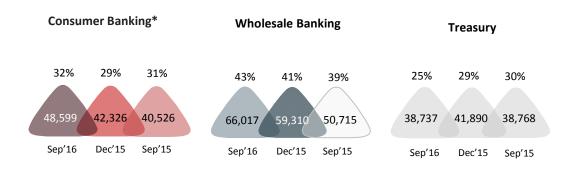

year to AED 30 billion as at 30 September 2016

Change%

| lightights (20 Soutombox 2016)                                                                                                                                                                                               |                                                   |         |         |         | Chung | 5070  |
|------------------------------------------------------------------------------------------------------------------------------------------------------------------------------------------------------------------------------|---------------------------------------------------|---------|---------|---------|-------|-------|
| Highlights (30 September 2016)                                                                                                                                                                                               | Balance sheet highlights (AED million)            | Sep'16  | Dec'15  | Sep'15  | YTD   | YoY   |
| <ul> <li>Total assets grew 18% year on year and 12% year to<br/>date to AED 255 billion</li> </ul>                                                                                                                           | Loans and advances to customers, net <sup>1</sup> | 161,562 | 146,250 | 142,198 | 10    | 14    |
| <ul> <li>Net loans and advances to customers increased 14%<br/>year on year and 10% year to date to AED 162 billion</li> </ul>                                                                                               | Investment securities                             | 25,750  | 20,864  | 22,332  | 23    | 15    |
| <ul> <li>Deposits from customers increased 18% year on<br/>year, and 7% year to date to AED 153 billion. Low<br/>cost current and savings account (CASA) deposits<br/>comprised 42.2% of total customers deposits</li> </ul> | Total assets                                      | 254,679 | 228,267 | 215,329 | 12    | 18    |
|                                                                                                                                                                                                                              | Deposits from customers                           | 153,353 | 143,526 | 130,009 | 7     | 18    |
| Loan to deposit ratio from customers was 105.4%<br>and advances to stable resources were 93.9% as at<br>30 September 2016                                                                                                    | Borrowings                                        | 35,635  | 33,472  | 34,321  | 6     | 4     |
|                                                                                                                                                                                                                              | Total equity                                      | 29,602  | 28,733  | 27,516  | 3     | 8     |
| <ul> <li>Investment securities increased 15% year on year<br/>and 23% year to date to AED 26 billion, mainly driven<br/>by an increase in UAE government bonds</li> </ul>                                                    | Ratios (%)                                        | Sep'16  | Dec'15  | Sep'15  | bps   | bps   |
| As at 30 September 2016, capital adequacy and tier I<br>ratios were 17.98% and 14.72% respectively. The<br>decline in CAR was mainly on account of balance                                                                   | CAR (Capital adequacy ratio)                      | 17.98   | 19.76   | 19.68   | (178) | (170) |
|                                                                                                                                                                                                                              | Tier I ratio                                      | 14.72   | 16.29   | 16.14   | (157) | (142) |
| sheet growth and change in asset mix                                                                                                                                                                                         | Advances to stable resources                      | 93.9    | 88.2    | 92.9    | 570   | 100   |
| <ul> <li>Total equity strengthened by AED 2.0 billion year on</li> </ul>                                                                                                                                                     |                                                   |         |         |         |       |       |