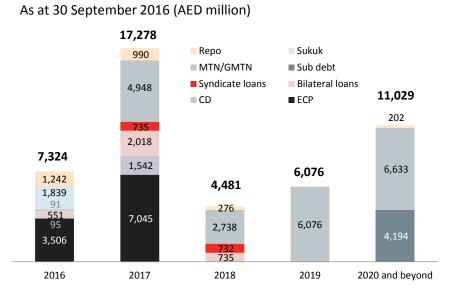

t 30 September 2016, CASA balances were AED 64.7 billion, up 2%, while time deposits of AED 88.7 billion were up 11% year to date
- Consumer Banking deposits were up 20% year on year and 15% year to date, while Wholesale Banking deposits were up 30% year on year and 11% year to date
- Consumer Banking deposits comprised 32%, Wholesale Banking deposits comprised 43% and Treasury comprised 25% of total customer deposits
- Total Islamic deposits increased 26% year on year and 20% year to date to AED 12,277 million as at 30 September 2016



#### Contribution to total deposits by business segment (AED million)



\* Consumer banking includes retail and high net worth individuals and their businesses

Customer deposits (AED billion)



9 Q3/9M'16 Earnings presentation



#### Maturity profile



#### Wholesale funding split as at 30 September 2016

| Source of funds                          | AED million |
|------------------------------------------|-------------|
| GMTN/EMTN                                | 20,484      |
| Subordinated debt                        | 4,194       |
| Euro Commercial paper                    | 10,551      |
| Borrowings through repurchase agreements | 2,711       |
| Islamic Sukuk notes                      | 1,839       |
| Bilateral loans                          | 3,304       |
| Syndication loan                         | 1,466       |
| Certificate of Deposits                  | 1,637       |
| Total                                    | 46,186      |



Wholesale funding as a % of total liabilities

Wholesale funding including Euro Commercial P