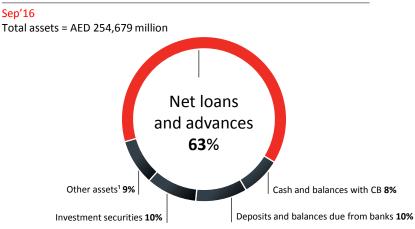

year to AED 30 billion as at 30 September 2016

Change%

| lightights (20 Soutombox 2016)                                                                                                                                                                                               |                                                   |         |         |         | Chung | 5070  |
|------------------------------------------------------------------------------------------------------------------------------------------------------------------------------------------------------------------------------|---------------------------------------------------|---------|---------|---------|-------|-------|
| Highlights (30 September 2016)                                                                                                                                                                                               | Balance sheet highlights (AED million)            | Sep'16  | Dec'15  | Sep'15  | YTD   | YoY   |
| <ul> <li>Total assets grew 18% year on year and 12% year to<br/>date to AED 255 billion</li> </ul>                                                                                                                           | Loans and advances to customers, net <sup>1</sup> | 161,562 | 146,250 | 142,198 | 10    | 14    |
| <ul> <li>Net loans and advances to customers increased 14%<br/>year on year and 10% year to date to AED 162 billion</li> </ul>                                                                                               | Investment securities                             | 25,750  | 20,864  | 22,332  | 23    | 15    |
| <ul> <li>Deposits from customers increased 18% year on<br/>year, and 7% year to date to AED 153 billion. Low<br/>cost current and savings account (CASA) deposits<br/>comprised 42.2% of total customers deposits</li> </ul> | Total assets                                      | 254,679 | 228,267 | 215,329 | 12    | 18    |
|                                                                                                                                                                                                                              | Deposits from customers                           | 153,353 | 143,526 | 130,009 | 7     | 18    |
| Loan to deposit ratio from customers was 105.4%<br>and advances to stable resources were 93.9% as at<br>30 September 2016                                                                                                    | Borrowings                                        | 35,635  | 33,472  | 34,321  | 6     | 4     |
|                                                                                                                                                                                                                              | Total equity                                      | 29,602  | 28,733  | 27,516  | 3     | 8     |
| <ul> <li>Investment securities increased 15% year on year<br/>and 23% year to date to AED 26 billion, mainly driven<br/>by an increase in UAE government bonds</li> </ul>                                                    | Ratios (%)                                        | Sep'16  | Dec'15  | Sep'15  | bps   | bps   |
| As at 30 September 2016, capital adequacy and tier I<br>ratios were 17.98% and 14.72% respectively. The<br>decline in CAR was mainly on account of balance                                                                   | CAR (Capital adequacy ratio)                      | 17.98   | 19.76   | 19.68   | (178) | (170) |
|                                                                                                                                                                                                                              | Tier I ratio                                      | 14.72   | 16.29   | 16.14   | (157) | (142) |
| sheet growth and change in asset mix                                                                                                                                                                                         | Advances to stable resources                      | 93.9    | 88.2    | 92.9    | 570   | 100   |
| <ul> <li>Total equity strengthened by AED 2.0 billion year on</li> </ul>                                                                                                                                                     |                                                   |         |         |         |       |       |