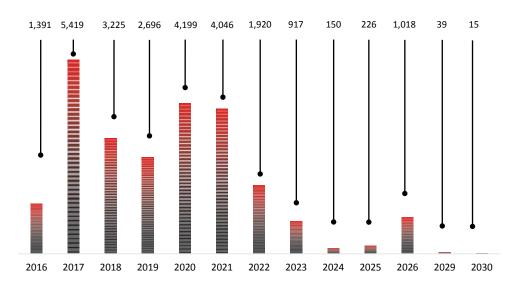

s

#### Highlights

- Investment securities increased 23% to AED 25,750 million over 31 December 2015, mainly attributable to increase in UAE government bonds providing further liquidity for the Bank
- 98% of the total portfolio was invested in bonds issued by government, corporate, public sector, banks and financial institutions
- Average life of the investment securities portfolio is 3.3 years
- 66% invested in the UAE and other GCC countries

#### **Portfolio summary:**

- 36% of the portfolio is invested in Government securities
- Non Government Bond Portfolio 64% of total portfolio
  - Rated A- or better: 57%
  - Rated Investment grade (i.e. BBB+ to BBB-): 30%
  - Rated below IG (BB+ and below including unrated): 13%

Maturity profile of investment securities portfolio (AED million)





\* Include corporate bonds, equity instruments and mutual funds

Total bond portfolio = AED 25,261 million Credit ratings as at 30 September 2016 (Standard & Poor's)





#### Healthy asset quality metrics

#### Highlights

- As at 30 September 2016, non-performing loans (NPL) and provision coverage ratios were 2.6% and 133.1% respectively, compared to 3.0% and 128.5% as at 31 December 2015
- Non-performing loans were AED 4,445 million compared to AED 4,834 million as at 31 December 2015. Cost of risk was 80 bps compared to 79 bps for June'16
- Total loan impairment charges, net of recoveries amounted to AED 1,115 million for 9M'16, which included collective impairment charges of AED 227 million to account for the increase in the loan book and reflecting our prudent risk management app