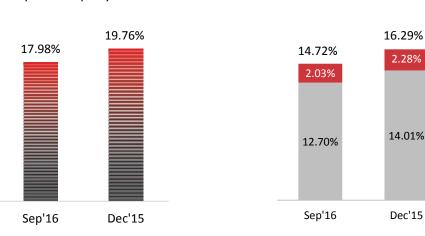

year to AED 30 billion as at 30 September 2016

Change%

| lightights (20 Soutombox 2016)                                                                                                                                                                                               |                                                   |         |         |         | Chung | 5070  |
|------------------------------------------------------------------------------------------------------------------------------------------------------------------------------------------------------------------------------|---------------------------------------------------|---------|---------|---------|-------|-------|
| Highlights (30 September 2016)                                                                                                                                                                                               | Balance sheet highlights (AED million)            | Sep'16  | Dec'15  | Sep'15  | YTD   | YoY   |
| <ul> <li>Total assets grew 18% year on year and 12% year to<br/>date to AED 255 billion</li> </ul>                                                                                                                           | Loans and advances to customers, net <sup>1</sup> | 161,562 | 146,250 | 142,198 | 10    | 14    |
| <ul> <li>Net loans and advances to customers increased 14%<br/>year on year and 10% year to date to AED 162 billion</li> </ul>                                                                                               | Investment securities                             | 25,750  | 20,864  | 22,332  | 23    | 15    |
| <ul> <li>Deposits from customers increased 18% year on<br/>year, and 7% year to date to AED 153 billion. Low<br/>cost current and savings account (CASA) deposits<br/>comprised 42.2% of total customers deposits</li> </ul> | Total assets                                      | 254,679 | 228,267 | 215,329 | 12    | 18    |
|                                                                                                                                                                                                                              | Deposits from customers                           | 153,353 | 143,526 | 130,009 | 7     | 18    |
| Loan to deposit ratio from customers was 105.4%<br>and advances to stable resources were 93.9% as at<br>30 September 2016                                                                                                    | Borrowings                                        | 35,635  | 33,472  | 34,321  | 6     | 4     |
|                                                                                                                                                                                                                              | Total equity                                      | 29,602  | 28,733  | 27,516  | 3     | 8     |
| <ul> <li>Investment securities increased 15% year on year<br/>and 23% year to date to AED 26 billion, mainly driven<br/>by an increase in UAE government bonds</li> </ul>                                                    | Ratios (%)                                        | Sep'16  | Dec'15  | Sep'15  | bps   | bps   |
| As at 30 September 2016, capital adequacy and tier I<br>ratios were 17.98% and 14.72% respectively. The<br>decline in CAR was mainly on account of balance                                                                   | CAR (Capital adequacy ratio)                      | 17.98   | 19.76   | 19.68   | (178) | (170) |
|                                                                                                                                                                                                                              | Tier I ratio                                      | 14.72   | 16.29   | 16.14   | (157) | (142) |
| sheet growth and change in asset mix                                                                                                                                                                                         | Advances to stable resources                      | 93.9    | 88.2    | 92.9    | 570   | 100   |
| <ul> <li>Total equity strengthened by AED 2.0 billion year on</li> </ul>                                                                                                                                                     |                                                   |         |         |         |       |       |