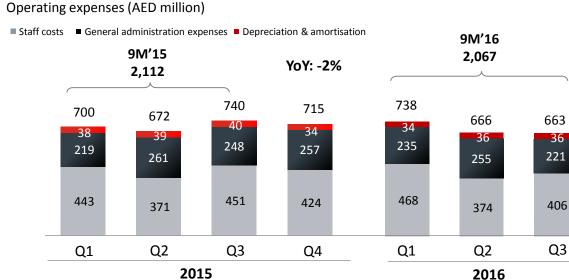

million accounted for 27% of operating income, compared to 24% in 9M'15 and was up 12% year on year. Increase in non-interest income was mainly on account of higher trading income and higher fee & commission income. Net fee and commission income of AED 1,092 million was up 4% year on year
- Gross retail banking fees of AED 833 million (excluding brokerage) were up 13% year on year, driven by higher loan volumes and credit card spend
- Gross corporate banking fees were 405 million compared to AED 410 million in 9M'15
- Trading income of AED 382 million was up 47% year on year, primarily on account of higher FX and derivative income

\* Other income includes revaluation of investment properties in Q4'15/Q2'16



#### Improved cost to income ratio of 32.7%, remains within our target range





#### Highlights

- 9M'16 operating profit before impairment allowances of AED 4,257 million increased 3% year on year, while Q3'16 operating profit of AED 1,406 million was up 11% over Q3'15
- 9M'16 operating expenses of AED 2,067 million declined 2% year on year, which resulted in a cost to income ratio of 32.7% in 9M'16 compared to 33.8% in 9M'15, an improvement of 110 basis points
- Q3'16 operating expenses of AED 663 million declined 10% year on year, resulting in an improved cost to income ratio of 32.1% for the quarter, compared to 36.8% for Q3'15

Operating profit before impairment allowances (AED million)





### Net loans to customers +10% YTD, with continuous focus on granular loan growth

#### Highlights

- Net loans to customers increased 14% year on year and 10% year to dat