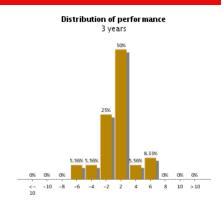

Data calculated with daily values

|           | Annualized<br>Return | Volatility | Sharpe Ratio | Maximum<br>Drawdown | Correlation | R2   | Beta | Alpha  | T.E.   | Info Ratio | Jensen<br>Alpha | Treynor<br>Ratio |
|-----------|----------------------|------------|--------------|---------------------|-------------|------|------|--------|--------|------------|-----------------|------------------|
| Fund      | 5.02 %               | 6.84 %     | 0.77         | -15.19 %            | 0.19        | 0.04 | 0.17 | 4.11 % | 9.27 % | -0.04      | 4.37 %          | 30.97            |
| Benchmark | 5.38 %               | 7.69 %     | 0.73         | -8.44 %             |             |      |      |        |        |            |                 |                  |





# 29th September 2017









#### Top ten holdings

| 1.  | RECEIVABLE FOR INVESTMENTS SOLD USD                | 4.92% |
|-----|----------------------------------------------------|-------|
| 2.  | COST OF CURRENCY (CASH) USD                        | 4.29% |
| 3.  | APPLE INC                                          | 1.13% |
| 4.  | MICROSOFT CORP                                     | 1.13% |
| 5.  | FACEBOOK INC-A                                     | 1.03% |
| 6.  | VISA INC-CLASS A SHARES                            | 0.92% |
| 7.  | ALPHABET INC-CL A                                  | 0.91% |
| 8.  | AMAZON.COM INC                                     | 0.88% |
| 9.  | UNITEDHEALTH GROUP INC                             | 0.85% |
| 10. | MICRON TECHNOLOGY INC G CONV FIX 3.000% 15.11.2043 | 0.84% |
|     |