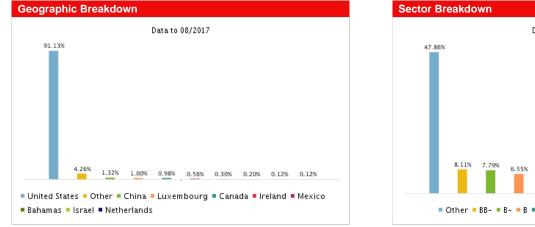

ata calculated with daily values

|           | Annualized<br>Return | Volatility | Sharpe Ratio | Maximum<br>Drawdown | Correlation | R2   | Beta | Alpha  | T.E.   | Info Ratio | Jensen<br>Alpha | Treynor<br>Ratio |
|-----------|----------------------|------------|--------------|---------------------|-------------|------|------|--------|--------|------------|-----------------|------------------|
| Fund      | 5.02 %               | 6.84 %     | 0.77         | -15.19 %            | 0.19        | 0.04 | 0.17 | 4.11 % | 9.27 % | -0.04      | 4.37 %          | 30.97            |
| Benchmark | 5.38 %               | 7.69 %     | 0.73         | -8.44 %             |             |      |      |        |        |            |                 |                  |





# 29th September 2017









#### Top ten holdings

| 1.  | RECEIVABLE FOR INVESTMENTS SOLD USD                | 4.92% |
|-----|----------------------------------------------------|-------|
| 2.  | COST OF CURRENCY (CASH) USD                        | 4.29% |
| 3.  | APPLE INC                                          | 1.13% |
| 4.  | MICROSOFT CORP                                     | 1.13% |
| 5.  | FACEBOOK INC-A                                     | 1.03% |
| 6.  | VISA INC-CLASS A SHARES                            | 0.92% |
| 7.  | ALPHABET INC-CL A                                  | 0.91% |
| 8.  | AMAZON.COM INC                                     | 0.88% |
| 9.  | UNITEDHEALTH GROUP INC                             | 0.85% |
| 10. | MICRON TECHNOLOGY INC G CONV FIX 3.000% 15.11.2043 | 0.84% |
|     |