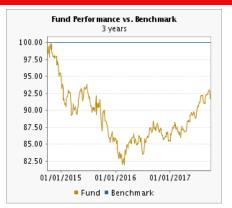

s. Data calculated with daily values

|           | Annualized<br>Return | Volatility | Sharpe Ratio | Maximum<br>Drawdown | Correlation | R2   | Beta | Alpha  | T.E.   | Info Ratio | Jensen<br>Alpha | Treynor<br>Ratio |
|-----------|----------------------|------------|--------------|---------------------|-------------|------|------|--------|--------|------------|-----------------|------------------|
| Fund      | 5.02 %               | 6.84 %     | 0.77         | -15.19 %            | 0.19        | 0.04 | 0.17 | 4.11 % | 9.27 % | -0.04      | 4.37 %          | 30.97            |
| Benchmark | 5.38 %               | 7.69 %     | 0.73         | -8.44 %             |             |      |      |        |        |            |                 |                  |





# 29th September 2017









#### Top ten holdings

| 1.  | RECEIVABLE FOR INVESTMENTS SOLD USD                | 4.92% |
|-----|----------------------------------------------------|-------|
| 2.  | COST OF CURRENCY (CASH) USD                        | 4.29% |
| 3.  | APPLE INC                                          | 1.13% |
| 4.  | MICROSOFT CORP                                     | 1.13% |
| 5.  | FACEBOOK INC-A                                     | 1.03% |
| 6.  | VISA INC-CLASS A SHARES                            | 0.92% |
| 7.  | ALPHABET INC-CL A                                  | 0.91% |
| 8.  | AMAZON.COM INC                                     | 0.88% |
| 9.  | UNITEDHEALTH GROUP INC                             | 0.85% |
| 10. | MICRON TECHNOLOGY INC G CONV FIX 3.000% 15.11.2043 | 0.84% |
|     |