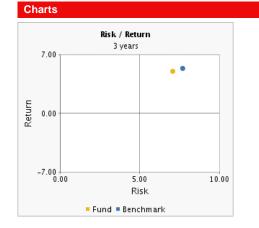

ars. Data calculated with daily values

|           | Annualized<br>Return | Volatility | Sharpe Ratio | Maximum<br>Drawdown | Correlation | R2   | Beta | Alpha  | T.E.   | Info Ratio | Jensen<br>Alpha | Treynor<br>Ratio |
|-----------|----------------------|------------|--------------|---------------------|-------------|------|------|--------|--------|------------|-----------------|------------------|
| Fund      | 5.02 %               | 6.84 %     | 0.77         | -15.19 %            | 0.19        | 0.04 | 0.17 | 4.11 % | 9.27 % | -0.04      | 4.37 %          | 30.97            |
| Benchmark | 5.38 %               | 7.69 %     | 0.73         | -8.44 %             |             |      |      |        |        |            |                 |                  |





# 29th September 2017









#### Top ten holdings

| 1.  | RECEIVABLE FOR INVESTMENTS SOLD USD                | 4.92% |
|-----|----------------------------------------------------|-------|
| 2.  | COST OF CURRENCY (CASH) USD                        | 4.29% |
| 3.  | APPLE INC                                          | 1.13% |
| 4.  | MICROSOFT CORP                                     | 1.13% |
| 5.  | FACEBOOK INC-A                                     | 1.03% |
| 6.  | VISA INC-CLASS A SHARES                            | 0.92% |
| 7.  | ALPHABET INC-CL A                                  | 0.91% |
| 8.  | AMAZON.COM INC                                     | 0.88% |
| 9.  | UNITEDHEALTH GROUP INC                             | 0.85% |
| 10. | MICRON TECHNOLOGY INC G CONV FIX 3.000% 15.11.2043 | 0.84% |
|     |