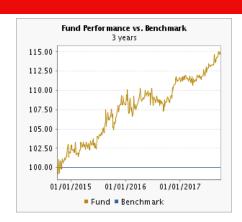

| Annualized Return       |            |        |         |         |         |         |  |  |  |  |  |
|-------------------------|------------|--------|---------|---------|---------|---------|--|--|--|--|--|
|                         | 2017 (YTD) | 2016   | 2015    | 2014    | 2013    | 2012    |  |  |  |  |  |
| Fund                    | 17.87 %    | 7.02 % | 3.29 %  | 10.22 % | 32.03 % | 14.07 % |  |  |  |  |  |
| Benchmark               | 14.24 %    | 5.32 % | -2.74 % | 2.93 %  | 24.10 % | 13.18 % |  |  |  |  |  |
| Allfunds Category Index | 17.99 %    | 3.48 % | -1.63 % | 1.16 %  | 23.27 % | 15.04 % |  |  |  |  |  |

■ Fund ■ Benchmark ■ Allfunds Category Index

| 175.00<br>150.00<br>125.00<br>100.00<br>75.00 |          |         |                  |                               | ~~~               |                    | ~~~~               | <b>V</b>           | Your State of the | Name Legal Structure CNMV   | GOLDMAN SACHS<br>FUNDS SICAV<br>SICAV |
|-----------------------------------------------|----------|---------|------------------|-------------------------------|-------------------|--------------------|--------------------|--------------------|-------------------------------------------------------------------------------------------------------------------------------------------------------------------------------------------------------------------------------------------------------------------------------------------------------------------------------------------------------------------------------------------------------------------------------------------------------------------------------------------------------------------------------------------------------------------------------------------------------------------------------------------------------------------------------------------------------------------------------------------------------------------------------------------------------------------------------------------------------------------------------------------------------------------------------------------------------------------------------------------------------------------------------------------------------------------------------------------------------------------------------------------------------------------------------------------------------------------------------------------------------------------------------------------------------------------------------------------------------------------------------------------------------------------------------------------------------------------------------------------------------------------------------------------------------------------------------------------------------------------------------------------------------------------------------------------------------------------------------------------------------------------------------------------------------------------------------------------------------------------------------------------------------------------------------------------------------------------------------------------------------------------------------------------------------------------------------------------------------------------------------|-----------------------------|---------------------------------------|
| 50.00 -<br>01/01/06                           | 01/01/08 |         | 01/01/10         | 01/0                          | 1/12              | 01/01/14           |                    | 01/01/16           |                                                                                                                                                                                                                                                                                                                                                                                                                                                                                                                                                                                                                                                                                                                                                                                                                                                                                                                                                                                                                                                                                                                                                                                                                                                                                                                                                                                                                                                                                                                                                                                                                                                                                                                                                                                                                                                                                                                                                                                                                                                                                                                               |                             | Yes                                   |
|                                               |          | ■ Fur   | nd = Benchma     | ark = Allfun                  | ds Category       | Index              |                    |                    |                                                                                                                                                                                                                                                                                                                                                                                                                                                                                                                                                                                                                                                                                                                                                                                                                                                                                                                                                                                                                                                                                                                                                                                                                                                                                                                                                                                                                                                                                                                                                                                                                                                                                                                                                                                                                                                                                                                                                                                                                                                                                                                               | Minimum Inves               | tment                                 |
|                                               | Daily    | Weekly  |                  | 3 months                      |                   | 1 year             | 3 years            | 5 years            | Inception                                                                                                                                                                                                                                                                                                                                                                                                                                                                                                                                                                                                                                                                                                                                                                                                                                                                                                                                                                                                                                                                                                                                                                                                                                                                                                                                                                                                                                                                                                                                                                                                                                                                                                                                                                                                                                                                                                                                                                                                                                                                                                                     | Initial<br>Subsequent       | 5,000 USD<br>0 USD                    |
| Fund<br>Benchmark                             | 0.33 %   | 0.23 %  | 3.84 %<br>2.85 % | 5.64 %<br>4.22 %              | 11.07 %<br>7.74 % | 21.91 %<br>16.33 % | 34.74 %<br>17.53 % | 90.63 %<br>52.54 % | 113.70 %<br>64.84 %                                                                                                                                                                                                                                                                                                                                                                                                                                                                                                                                                                                                                                                                                                                                                                                                                                                                                                                                                                                                                                                                                                                                                                                                                                                                                                                                                                                                                                                                                                                                                                                                                                                                                                                                                                                                                                                                                                                                                                                                                                                                                                           | - Fees                      |                                       |
| Allfunds Category Index                       | 0.37 %   | -0.08 % | 2.34 %           | 4.56 %                        | 10.73 %           | 16.95 %            | 19.73 %            | 53.54 %            | 98.48 %                                                                                                                                                                                                                                                                                                                                                                                                                                                                                                                                                                                                                                                                                                                                                                                                                                                                                                                                                                                                                                                                                                                                                                                                                                                                                                                                                                                                                                                                                                                                                                                                                                                                                                                                                                                                                                                                                                                                                                                                                                                                                                                       |                             | 4.050/                                |
|                                               |          |         |                  |                               |                   |                    |                    |                    |                                                                                                                                                                                                                                                                                                                                                                                                                                                                                                                                                                                                                                                                                                                                                                                                                                                                                                                                                                                                                                                                                                                                                                                                                                                                                                                                                                                                                                                                                                                                                                                                                                                                                                                                                                                                                                                                                                                                                                                                                                                                                                                               | Management<br>Distributions | 1.25%                                 |
| Annualized Return                             |          |         |                  |                               |                   |                    |                    |                    |                                                                                                                                                                                                                                                                                                                                                                                                                                                                                                                                                                                                                                                                                                                                                                                                                                                                                                                                                                                                                                                                                                                                                                                                                                                                                                                                                                                                                                                                                                                                                                                                                                                                                                                                                                                                                                                                                                                                                                                                                                                                                                                               | Performance                 | -                                     |
|                                               | 2017 (YT | D)      | 2016             | 2015                          |                   | 2014               | 2013               |                    | 2012                                                                                                                                                                                                                                                                                                                                                                                                                                                                                                                                                                                                                                                                                                                                                                                                                                                                                                                                                                                                                                                                                                                                                                                                                                                                                                                                                                                                                                                                                                                                                                                                                                                                                                                                                                                                                                                                                                                                                                                                                                                                                                                          | OCF                         | (10/02/2017)                          |
| Fund                                          | 17.87 %  | •       | 7.02 %           | 3.29 %                        | 6 1               | 0.22 %             | 32.03              | %                  | 14.07 %                                                                                                                                                                                                                                                                                                                                                                                                                                                                                                                                                                                                                                                                                                                                                                                                                                                                                                                                                                                                                                                                                                                                                                                                                                                                                                                                                                                                                                                                                                                                                                                                                                                                                                                                                                                                                                                                                                                                                                                                                                                                                                                       |                             | 1.45%                                 |
| Benchmark                                     | 14.24 %  | 6       | 5.32 %           | -2.74 %                       | 6 2               | 2.93 %             | 24.10              | %                  | 13.18 %                                                                                                                                                                                                                                                                                                                                                                                                                                                                                                                                                                                                                                                                                                                                                                                                                                                                                                                                                                                                                                                                                                                                                                                                                                                                                                                                                                                                                                                                                                                                                                                                                                                                                                                                                                                                                                                                                                                                                                                                                                                                                                                       | Initial Max.                | 5.50%                                 |
| Allfunds Category Index                       | 17.99 %  | 6       | 3.48 %           | -1.63 %                       | 6                 | 1.16 %             | 23.27              | %                  | 15.04 %                                                                                                                                                                                                                                                                                                                                                                                                                                                                                                                                                                                                                                                                                                                                                                                                                                                                                                                                                                                                                                                                                                                                                                                                                                                                                                                                                                                                                                                                                                                                                                                                                                                                                                                                                                                                                                                                                                                                                                                                                                                                                                                       | Exit Max.                   | 0.00%                                 |
|                                               |          |         |                  | ual Performa<br>om 2012 to 20 |                   |                    |                    |                    |                                                                                                                                                                                                                                                                                                                                                                                                                                                                                                                                                                                                                                                                                                                                                                                                                                                                                                                                                                                                                                                                                                                                                                                                                                                                                                                                                                                                                                                                                                                                                                                                                                                                                                                                                                                                                                                                                                                                                                                                                                                                                                                               | AUM Date<br>Fund<br>Class   |                                       |
|                                               |          | _       |                  |                               | <u></u>           |                    |                    |                    |                                                                                                                                                                                                                                                                                                                                                                                                                                                                                                                                                                                                                                                                                                                                                                                                                                                                                                                                                                                                                                                                                                                                                                                                                                                                                                                                                                                                                                                                                                                                                                                                                                                                                                                                                                                                                                                                                                                                                                                                                                                                                                                               |                             |                                       |
| 2017                                          | 201      | 16      | 2015             |                               | 2014              | 20                 | 13                 | 2012               |                                                                                                                                                                                                                                                                                                                                                                                                                                                                                                                                                                                                                                                                                                                                                                                                                                                                                                                                                                                                                                                                                                                                                                                                                                                                                                                                                                                                                                                                                                                                                                                                                                                                                                                                                                                                                                                                                                                                                                                                                                                                                                                               |                             |                                       |