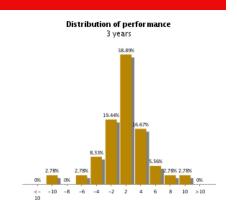

## **Statistics**

Calculation period 3 years. Data calculated with daily values

|           | Annualized<br>Return | Volatility | Sharpe Ratio | Maximum<br>Drawdown | Correlation | R2   | Beta | Alpha   | T.E.   | Info Ratio | Jensen<br>Alpha | Treynor<br>Ratio |
|-----------|----------------------|------------|--------------|---------------------|-------------|------|------|---------|--------|------------|-----------------|------------------|
| Fund      | 10.44 %              | 13.19 %    | 0.81         | -15.62 %            | 0.69        | 0.48 | 0.79 | 0.00.0/ | 9.80 % | 0.50       | 6.03 %          | 13.46            |
| Benchmark | 5.53 %               | 11.53 %    | 0.50         | -18.88 %            |             |      |      | 6.06 %  |        |            |                 |                  |