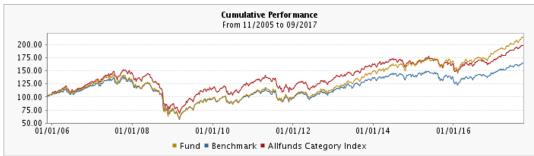

#### **Cumulative Performance** Benchmark MSCI WORLD (USD)

|                         | Daily  | Weekly  | 1 month | 3 months | 6 months | 1 year  | 3 years | 5 years | Inception |
|-------------------------|--------|---------|---------|----------|----------|---------|---------|---------|-----------|
| Fund                    | 0.33 % | 0.23 %  | 3.84 %  | 5.64 %   | 11.07 %  | 21.91 % | 34.74 % | 90.63 % | 113.70 %  |
| Benchmark               | 0.41 % | 0.30 %  | 2.85 %  | 4.22 %   | 7.74 %   | 16.33 % | 17.53 % | 52.54 % | 64.84 %   |
| Allfunds Category Index | 0.37 % | -0.08 % | 2.34 %  | 4.56 %   | 10.73 %  | 16.95 % | 19.73 % | 53.54 % | 98.48 %   |

■ Fund ■ Benchmark ■ Allfunds Category Index

| 175.00<br>150.00<br>125.00<br>100.00<br>75.00 |          |         |                  |                               | ~~~               |                    | ~~~~               | <b>V</b>           | Your State of the | Name Legal Structure CNMV   | GOLDMAN SACHS<br>FUNDS SICAV<br>SICAV |
|-----------------------------------------------|----------|---------|------------------|-------------------------------|-------------------|--------------------|--------------------|--------------------|-------------------------------------------------------------------------------------------------------------------------------------------------------------------------------------------------------------------------------------------------------------------------------------------------------------------------------------------------------------------------------------------------------------------------------------------------------------------------------------------------------------------------------------------------------------------------------------------------------------------------------------------------------------------------------------------------------------------------------------------------------------------------------------------------------------------------------------------------------------------------------------------------------------------------------------------------------------------------------------------------------------------------------------------------------------------------------------------------------------------------------------------------------------------------------------------------------------------------------------------------------------------------------------------------------------------------------------------------------------------------------------------------------------------------------------------------------------------------------------------------------------------------------------------------------------------------------------------------------------------------------------------------------------------------------------------------------------------------------------------------------------------------------------------------------------------------------------------------------------------------------------------------------------------------------------------------------------------------------------------------------------------------------------------------------------------------------------------------------------------------------|-----------------------------|---------------------------------------|
| 50.00 -<br>01/01/06                           | 01/01/08 |         | 01/01/10         | 01/0                          | 1/12              | 01/01/14           |                    | 01/01/16           |                                                                                                                                                                                                                                                                                                                                                                                                                                                                                                                                                                                                                                                                                                                                                                                                                                                                                                                                                                                                                                                                                                                                                                                                                                                                                                                                                                                                                                                                                                                                                                                                                                                                                                                                                                                                                                                                                                                                                                                                                                                                                                                               |                             | Yes                                   |
|                                               |          | ■ Fur   | nd = Benchma     | ark = Allfun                  | ds Category       | Index              |                    |                    |                                                                                                                                                                                                                                                                                                                                                                                                                                                                                                                                                                                                                                                                                                                                                                                                                                                                                                                                                                                                                                                                                                                                                                                                                                                                                                                                                                                                                                                                                                                                                                                                                                                                                                                                                                                                                                                                                                                                                                                                                                                                                                                               | Minimum Inves               | tment                                 |
|                                               | Daily    | Weekly  |                  | 3 months                      |                   | 1 year             | 3 years            | 5 years            | Inception                                                                                                                                                                                                                                                                                                                                                                                                                                                                                                                                                                                                                                                                                                                                                                                                                                                                                                                                                                                                                                                                                                                                                                                                                                                                                                                                                                                                                                                                                                                                                                                                                                                                                                                                                                                                                                                                                                                                                                                                                                                                                                                     | Initial<br>Subsequent       | 5,000 USD<br>0 USD                    |
| Fund<br>Benchmark                             | 0.33 %   | 0.23 %  | 3.84 %<br>2.85 % | 5.64 %<br>4.22 %              | 11.07 %<br>7.74 % | 21.91 %<br>16.33 % | 34.74 %<br>17.53 % | 90.63 %<br>52.54 % | 113.70 %<br>64.84 %                                                                                                                                                                                                                                                                                                                                                                                                                                                                                                                                                                                                                                                                                                                                                                                                                                                                                                                                                                                                                                                                                                                                                                                                                                                                                                                                                                                                                                                                                                                                                                                                                                                                                                                                                                                                                                                                                                                                                                                                                                                                                                           | - Fees                      |                                       |
| Allfunds Category Index                       | 0.37 %   | -0.08 % | 2.34 %           | 4.56 %                        | 10.73 %           | 16.95 %            | 19.73 %            | 53.54 %            | 98.48 %                                                                                                                                                                                                                                                                                                                                                                                                                                                                                                                                                                                                                                                                                                                                                                                                                                                                                                                                                                                                                                                                                                                                                                                                                                                                                                                                                                                                                                                                                                                                                                                                                                                                                                                                                                                                                                                                                                                                                                                                                                                                                                                       |                             | 4.050/                                |
|                                               |          |         |                  |                               |                   |                    |                    |                    |                                                                                                                                                                                                                                                                                                                                                                                                                                                                                                                                                                                                                                                                                                                                                                                                                                                                                                                                                                                                                                                                                                                                                                                                                                                                                                                                                                                                                                                                                                                                                                                                                                                                                                                                                                                                                                                                                                                                                                                                                                                                                                                               | Management<br>Distributions | 1.25%                                 |
| Annualized Return                             |          |         |                  |                               |                   |                    |                    |                    |                                                                                                                                                                                                                                                                                                                                                                                                                                                                                                                                                                                                                                                                                                                                                                                                                                                                                                                                                                                                                                                                                                                                                                                                                                                                                                                                                                                                                                                                                                                                                                                                                                                                                                                                                                                                                                                                                                                                                                                                                                                                                                                               | Performance                 | -                                     |
|                                               | 2017 (YT | D)      | 2016             | 2015                          |                   | 2014               | 2013               |                    | 2012                                                                                                                                                                                                                                                                                                                                                                                                                                                                                                                                                                                                                                                                                                                                                                                                                                                                                                                                                                                                                                                                                                                                                                                                                                                                                                                                                                                                                                                                                                                                                                                                                                                                                                                                                                                                                                                                                                                                                                                                                                                                                                                          | OCF                         | (10/02/2017)                          |
| Fund                                          | 17.87 %  | •       | 7.02 %           | 3.29 %                        | 6 1               | 0.22 %             | 32.03              | %                  | 14.07 %                                                                                                                                                                                                                                                                                                                                                                                                                                                                                                                                                                                                                                                                                                                                                                                                                                                                                                                                                                                                                                                                                                                                                                                                                                                                                                                                                                                                                                                                                                                                                                                                                                                                                                                                                                                                                                                                                                                                                                                                                                                                                                                       |                             | 1.45%                                 |
| Benchmark                                     | 14.24 %  | 6       | 5.32 %           | -2.74 %                       | 6 2               | 2.93 %             | 24.10              | %                  | 13.18 %                                                                                                                                                                                                                                                                                                                                                                                                                                                                                                                                                                                                                                                                                                                                                                                                                                                                                                                                                                                                                                                                                                                                                                                                                                                                                                                                                                                                                                                                                                                                                                                                                                                                                                                                                                                                                                                                                                                                                                                                                                                                                                                       | Initial Max.                | 5.50%                                 |
| Allfunds Category Index                       | 17.99 %  | 6       | 3.48 %           | -1.63 %                       | 6                 | 1.16 %             | 23.27              | %                  | 15.04 %                                                                                                                                                                                                                                                                                                                                                                                                                                                                                                                                                                                                                                                                                                                                                                                                                                                                                                                                                                                                                                                                                                                                                                                                                                                                                                                                                                                                                                                                                                                                                                                                                                                                                                                                                                                                                                                                                                                                                                                                                                                                                                                       | Exit Max.                   | 0.00%                                 |
|                                               |          |         |                  | ual Performa<br>om 2012 to 20 |                   |                    |                    |                    |                                                                                                                                                                                                                                                                                                                                                                                                                                                                                                                                                                                                                                                                                                                                                                                                                                                                                                                                                                                                                                                                                                                                                                                                                                                                                                                                                                                                                                                                                                                                                                                                                                                                                                                                                                                                                                                                                                                                                                                                                                                                                                                               | AUM Date<br>Fund<br>Class   |                                       |
|                                               |          | _       |                  |                               | <u></u>           |                    |                    |                    |                                                                                                                                                                                                                                                                                                                                                                                                                                                                                                                                                                                                                                                                                                                                                                                                                                                                                                                                                                                                                                                                                                                                                                                                                                                                                                                                                                                                                                                                                                                                                                                                                                                                                                                                                                                                                                                                                                                                                                                                                                                                                                                               |                             |                                       |
| 2017                                          | 201      | 16      | 2015             |                               | 2014              | 20                 | 13                 | 2012               |                                                                                                                                                                                                                                                                                                                                                                                                                                                                                                                                                                                                                                                                                                                                                                                                                                                                                                                                                                                                                                                                                                                                                                                                                                                                                                                                                                                                                                                                                                                                                                                                                                                                                                                                                                                                                                                                                                                                                                                                                                                                                                                               |                             |                                       |