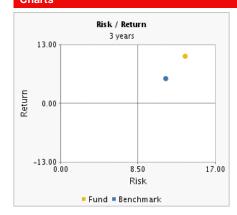

## **Statistics**

Calculation period 3 years. Data calculated with daily values

|           | Annualized<br>Return | Volatility | Sharpe Ratio | Maximum<br>Drawdown | Correlation | R2   | Beta | Alpha   | T.E.   | Info Ratio | Jensen<br>Alpha | Treynor<br>Ratio |
|-----------|----------------------|------------|--------------|---------------------|-------------|------|------|---------|--------|------------|-----------------|------------------|
| Fund      | 10.44 %              | 13.19 %    | 0.81         | -15.62 %            | 0.69        | 0.48 | 0.79 | 0.00.0/ | 9.80 % | 0.50       | 6.03 %          | 13.46            |
| Benchmark | 5.53 %               | 11.53 %    | 0.50         | -18.88 %            |             |      |      | 6.06 %  |        |            |                 |                  |